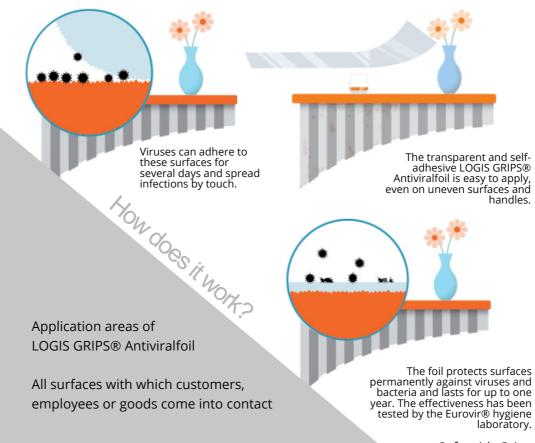

## Protect your employees and customers permanently against viruses and bacteria!

Employees and customers come into contact with different surfaces. Viruses can adhere to these surfaces for several days and spread infections by touch. Reduce this risk of infection permanently with LOGIS GRIPS® Antiviralfoil.

LOGIS GRIPS® Antiviralfoil is a transparent, self-adhesive antigerm film for long-term protection of surfaces against enveloped viruses and bacteria. The application of the film seals the surface and makes >99% of all enveloped viruses such as Covid-19 and influenza, as well as bacteria (including multi-resistant germs), harmless. Once applied, the film protects the surface for up to one year, depending on the stress. It can be easily applied to both smooth and threedimensional surfaces. Regular cleaning of the surface has a positive effect on effectiveness and durability. The effectiveness has been tested and confirmed by the Eurovir® hygiene laboratory. The skin compatibility was confirmed in dermatological tests by Dermatest® with "VERY GOOD".

LOGIS GRIPS® Antiviralfoil is available in different roll sizes for different surfaces and as pads for door handles and small surfaces (8x10cm, pack size: 10 pieces). Special sizes are available on request.

customers that the film protects the surface.

Safe with Grips

- Buildings (offices, hotels, educational establishments): Door handles, handrails, desks, conference tables, shelves, transport tables and trays, canteens, drawers, cupboards, counters and reception
- Production: Tools, touch screens, canteens, meeting tables
- Catering: Tables and surfaces, counters
- Retail: Shopping trolley handles, door contacts (e.g. refrigerated shelves), shelves, warehouses
- Public transport: Handrails and handles
- Planes and trains: Folding tables, trolleys, transport boxes, safety check
- Transport & Logistics: Food transport, parcel delivery, pharmaceutical/ cosmetics transport, storage areas, shelves
- Rental bicycles, e-scooter handles, pews, confessionals, school tables and chairs