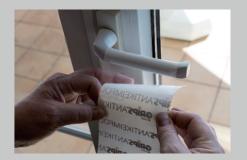

LOGIS GRIPS® Antiviralfoil is available in different roll sizes for different surfaces and as pads for door handles and small surfaces (8x10cm, pack size: 10 pieces). Special sizes are available on request.

The Original Made in Germany Transparent & Self-adhesive

The LOGIS GRIPS® Antiviralfoil in various sizes

Application example Pads for door handles

**Application example**Pads for door handles

**Squeegee**For easy application of the foil