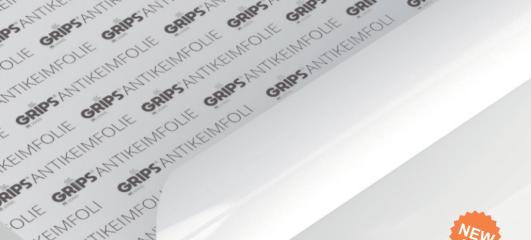

LOGIS GRIPS® Antiviralfoil is a transparent, self-adhesive antigerm film for long-term protection of surfaces against enveloped viruses and bacteria. The application of the film seals the surface and makes >99% of all enveloped viruses such as Covid-19 and influenza, as well as bacteria (including multi-resistant germs), harmless. Once applied, the film protects the surface for up to one year, depending on the stress. It can be easily applied to both smooth and threedimensional surfaces. Regular cleaning of the surface has a positive effect on effectiveness and durability. The effectiveness has been tested and confirmed by the Eurovir® hygiene laboratory. The skin compatibility was confirmed in dermatological tests by Dermatest® with "VERY GOOD".

LOGIS GRIPS® Antiviralfoil is available in different roll sizes for different surfaces and as pads for door handles and small surfaces (8x10cm, pack size: 10 pieces). Special sizes are available on request.

The Original Made in Germany Transparent & Self-adhesive

The LOGIS GRIPS® Antiviralfoil in various sizes

Application example Pads for door handles

**Application example**Pads for door handles

**Squeegee**For easy application of the foil